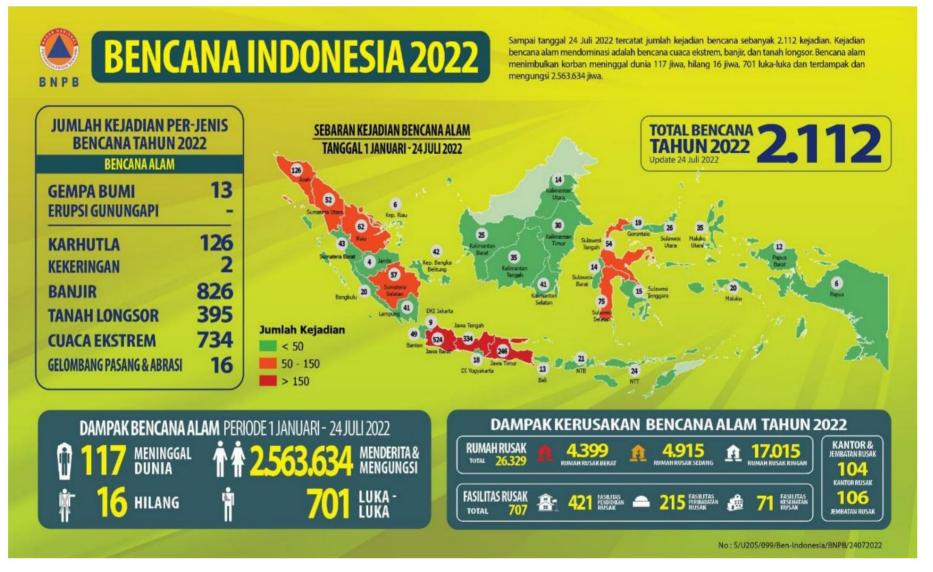

tensity rain, causing landslides and the overflow of the Ciapus River and submerging into residential areas with a height of ± 1.5 meters on Sunday, July 24, 2022, Pkl. 15:00 WIB

Location: Kec. Ciomas, Ds. Sukamakmur

Death toll: 31 families/109 people affected, 2 families/6 lives threatened Material Losses: 29 units of affected houses, 1 unit of RR house, TMA ± 1.5 meters Efforts: BPBD Kab. Bogor coordinates with local officials to conduct a rapid disaster assessment / data collection and analysis in affected locations.

BPBD Kab. Bogor provides disaster education and appeals to the surrounding community

Up-to-date Condition: The current situation of the water has receded

**Urgent Needs: Logistics** 

Source: Pusdalops BPBD Kab. Bogor via WA. 081210109002

#### B. Indonesian Disaster



Source: Pusdatinkom BNPB

# C. Disaster Event Map



Source: https://inaware.bnpb.go.id/inaware/

#### COVID-19 in Indonesia D. Monitoring of Outbreaks



# **SITUASI COVID-19 DI INDONESIA**

Update 24 Juli 2022 Pukul 12.00 WIB

☆ 1.387

**KASUS AKTIF** 

**JUMLAH TERPAPAR COVID-19** 

84.174

**SPESIMEN** 

3.546

**SUSPEK** 

☆ 4,071

6.168.342

KONFIRMASI

☆ 2.684

5.970.988

**SEMBUH** 

**☆0** 

156.902

MENINGGAL

**DATA VAKSINASI COVID-19** 

☆ 34.340

☆ 34.768

★ 231.933

208.265.720 | 202.197.732 | 169.817.932 | 54.567.

TARGET SASARAN VAKSIN

**VAKSINASI KE-1** 

**VAKSINASI KE-2** 

**VAKSINASI KE-3** 

# E. Recapitulation based on Emergency Decree 2021 – 2022

|       |                                                             | Location              |