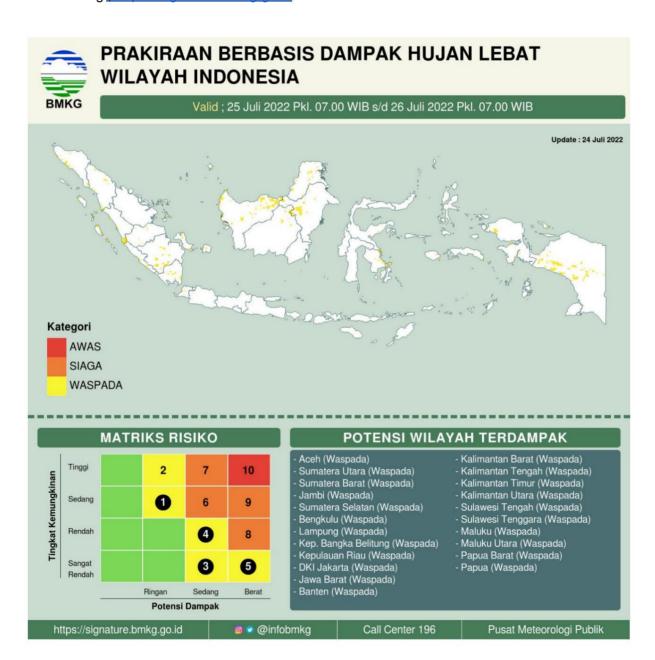

# H. Weather Forecast by BMKG

Valid July 25, 2022 Pkl. 07:00 WIB until July 26, 2022 Pkl. 07:00 WIB.

The potential impact of heavy rain can occur in the territory of Indonesia as follows;

- 1. Aceh (Alert)
- 2. North Sumatra (Alert)
- 3. West Sumatra (Alert)
- 4. Jambi (Alert)
- 5. South Sumatra (Alert)
- 6. Bengkulu (Alert)
- 7. Lampung (Alert)
- 8. Kep. Bangka Belitung (Alert)
- 9. Kep. Riau (Alert)
- 10. DKI Jakarta (Alert)
- 11. West Java (Alert)
- 12. Banten (Alert)
- 13. West Kalimantan (Alert)
- 14. Central Kalimantan (Alert)

- 15. East Kalimantan (Alert)
- 16. North Kalimantan (Alert)
- 17. Central Sulawesi (Alert)
- 18. Southeast Sulawesi (Alert)
- 19. Maluku (Alert)
- 20. North Maluku (Alert)
- 21. West Papua (Alert)
- 22. Papua (Alert)

The detailed information on the BMKG impact-based forecast can be accessed via the link following; https://signature.bmkg.go.id

Monday, July 25, 2022