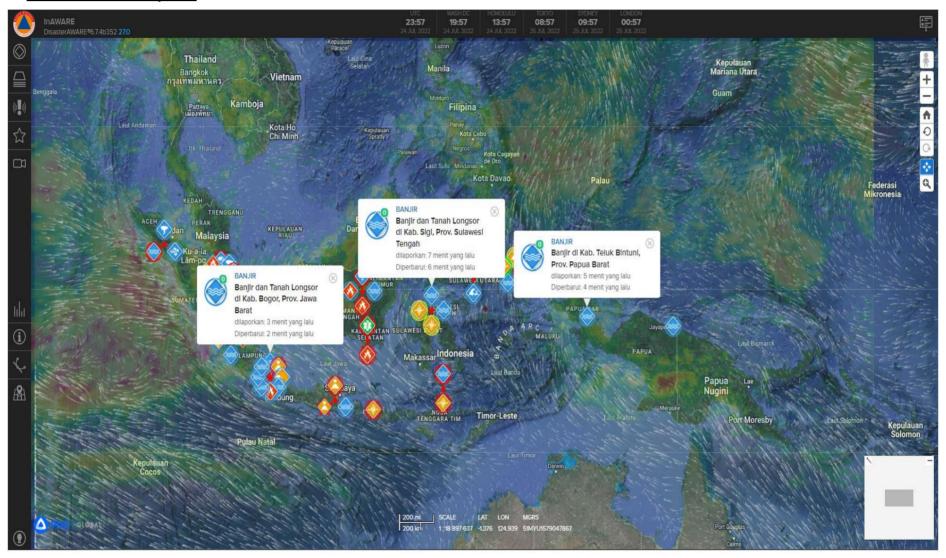

the Ciapus River and submerging into residential areas with a height of ± 1.5 meters on Sunday, July 24, 2022, Pkl. 15:00 WIB

Location: Kec. Ciomas, Ds. Sukamakmur

Death toll: 31 families/109 people affected, 2 families/6 lives threatened Material Losses: 29 units of affected houses, 1 unit of RR house, TMA ± 1.5 meters Efforts: BPBD Kab. Bogor coordinates with local officials to conduct a rapid disaster assessment / data collection and analysis in affected locations.

BPBD Kab. Bogor provides disaster education and appeals to the surrounding community

Up-to-date Condition: The current situation of the water has receded

**Urgent Needs: Logistics** 

Source: Pusdalops BPBD Kab. Bogor via WA. 081210109002

#### B. Indonesian Disaster



Source: Pusdatinkom BNPB

# C. Disaster Event Map



Source: https://inaware.bnpb.go.id/inaware/

#### COVID-19 in Indonesia D. Monitoring of Outbreaks



# **SITUASI COVID-19 DI INDONESIA**

Update 24 Juli 2022 Pukul 12.00 WIB

☆ 1.387

**KASUS AKTIF** 

**JUMLAH TERPAPAR COVID-19** 

84.174

**SPESIMEN** 

3.546

**SUSPEK** 

☆ 4,071

6.168.342

KONFIRMASI

☆ 2.684

5.970.988

**SEMBUH** 

**☆0** 

156.902

MENINGGAL

**DATA VAKSINASI COVID-19** 

☆ 34.340

☆ 34.768

★ 231.933

208.265.720 | 202.197.732 | 169.817.932 | 54.567.

TARGET SASARAN VAKSIN

**VAKSINASI KE-1** 

**VAKSINASI KE-2** 

**VAKSINASI KE-3** 

# E. Recapitulation based on Emergency Decree 2021 – 2022

|       |                                                             | Location              |                          | Occurrenc                    | e Time